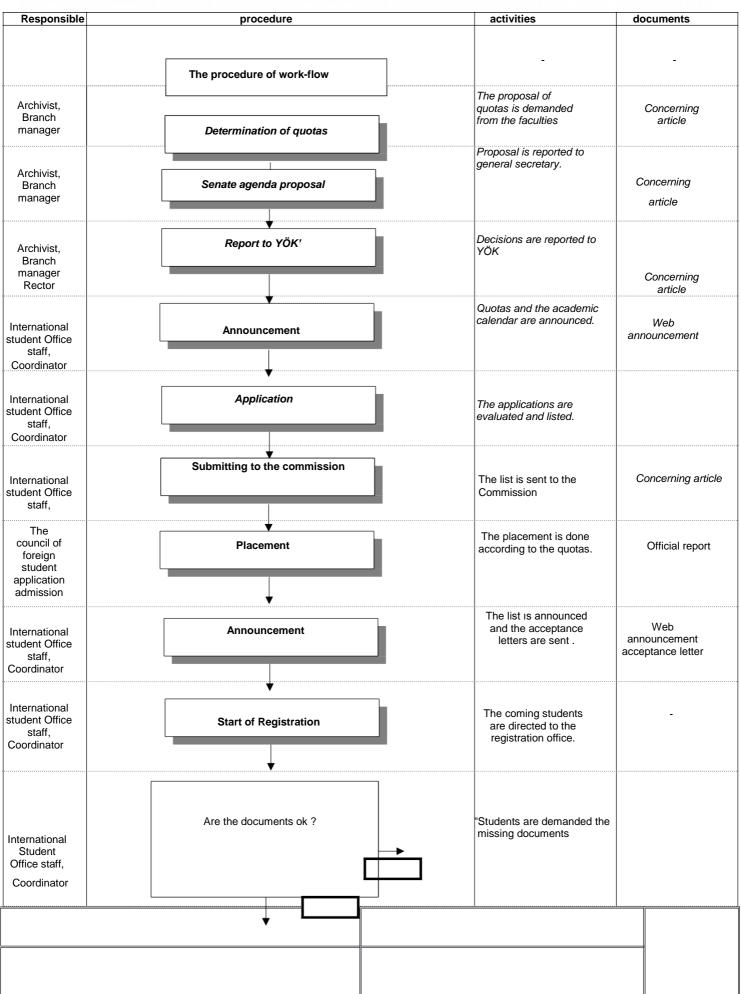

| International<br>Student<br>Office staff,<br>Coordinator | Registration                                               | Students are registered to the system and approved.                          | -                   |
|----------------------------------------------------------|------------------------------------------------------------|------------------------------------------------------------------------------|---------------------|
| Archivist ,<br>Branch<br>manager                         | Informing the concerning institution (immigration Office ) | The necessary information regarding students is reported to the institution. | Informative article |
| -                                                        | Finalizing the procedure                                   | -                                                                            | -                   |